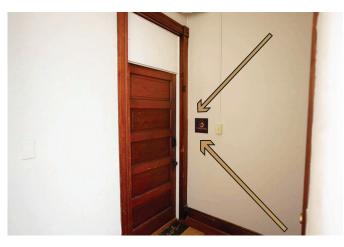

### LOCATING THE DOMESTIQUE

- Once through the gate proceed up the outdoor steps to the **second** floor.
- Once on the second floor, use the provided door code to unlock the black door.
- The Domestique is to the **left**; the same door code is used to unlock the door to the unit.