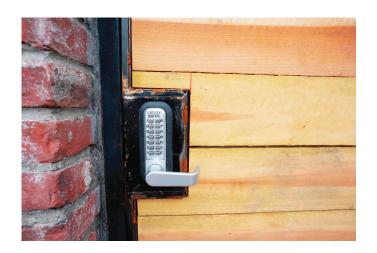

#### ENTERING THE MAIN GATE

• The Main Gate is off of the Chase Parking lot

### LOCATING THE DOMESTIQUE

- Once through the gate proceed up the outdoor steps to the **second** floor.
- Once on the second floor, use the provided door code to unlock the black door.
- The Domestique is to the **left**; the same door code is used to unlock the door to the unit.