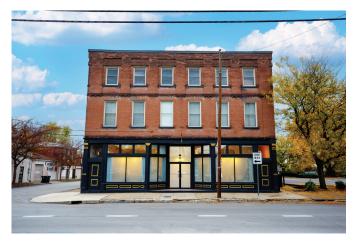

#### **GETTING TO THE SWEPSON**

- Address: 1236 South Shelby St. Louisville, KY 40222
- The Swepson is a three-story brick building with a gold and black facade and frosted glass windows.
- Arriving on Shelby St (one way), take a right into the parking lot of the Chase Bank.

(Front view of The Swepson)

(View of The Swepson from down the street)