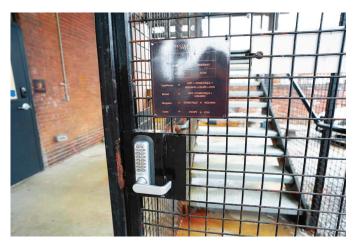

### LOCATING THE DOMESTIQUE

- Once through the gate proceed up the outdoor steps to the **second** floor.
- Once on the second floor, use the provided door code to unlock the black door.
- The Domestique is to the **left**; the same door code is used to unlock the door to the unit.