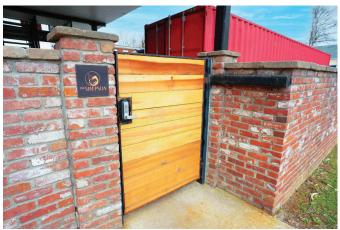

E TO THE SWEPSON



#### **GETTING TO THE SWEPSON**

- Address: 1236 South Shelby St. Louisville, KY 40222
- The Swepson is a three-story brick building with a gold and black facade and frosted glass windows.
- Arriving on Shelby St (one way), take a right into the parking lot of the Chase Bank.



(Front view of The Swepson)



(View of The Swepson from down the street)

### PARKING AT CHASE BANK



- Once in the parking lot, stay left towards the three-story brick building.
- Park in a spot close to the building near the side man gate, under the decks (where the red car is in the photo).
- This parking lot is where you will park during your stay. Your car is safe there overnight!

# WELCOME TO THE SWEPSON



#### ENTERING THE MAIN GATE

• The Main Gate is off of the Chase Parking lot





### LOCATING THE DOMESTIQUE



- Once through the gate proceed up the outdoor steps to the **second** floor.
- Once on the second floor, use the provided door code to unlock the black door.
- The Domestique is to the **left**; the same door code is used to unlock the door to the unit.