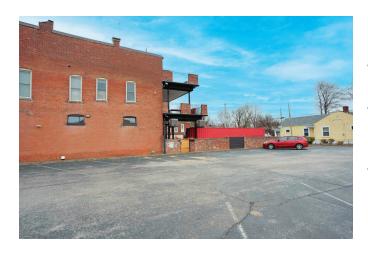

### PARKING AT CHASE BANK

- Once in the parking lot, stay left towards the three-story brick building.
- Park in a spot close to the building near the side man gate, under the decks (where the red car is in the photo).
- This parking lot is where you will park during your stay. Your car is safe there overnight!