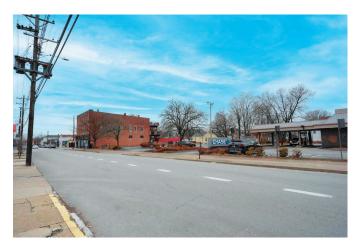

#### **GETTING TO THE SWEPSON**

- Address: 1236 South Shelby St. Louisville, KY 40222
- The Swepson is a three-story brick building with a gold and black facade and frosted glass windows.
- Arriving on Shelby St (one way), take a right into the parking lot of the Chase Bank.

(Front view of The Swepson)

(View of The Swepson from down the street)