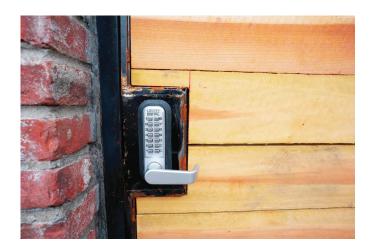

### ENTERING THE MAIN GATE

• The Main Gate is off of the Chase Parking lot

### LOCATING THE ESCAPE

Once through the gate the entrance to this unit is the first door on the left.