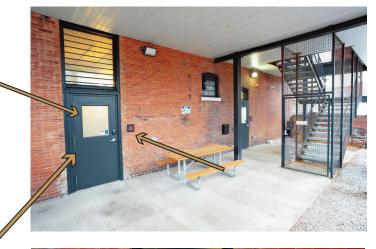

### LOCATING THE ESCAPE

Once through the gate the entrance to this unit is the first door on the left.