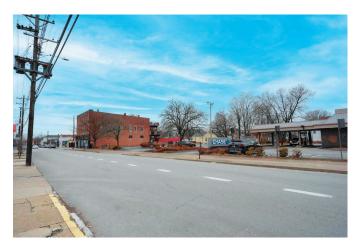

## WELCOME TO THE SWEPSON



#### **GETTING TO THE SWEPSON**

- Address: 1236 South Shelby St. Louisville, KY 40222
- The Swepson is a three-story brick building with a gold and black facade and frosted glass windows.
- Arriving on Shelby St (one way), take a right into the parking lot of the Chase Bank.



(Front view of The Swepson)



(View of The Swepson from down the street)

### PARKING AT CHASE BANK



- Once in the parking lot, stay left towards the three-story brick building.
- Park in a spot close to the building near the side man gate, under the decks (where the red car is in the photo).
- This parking lot is where you will park during your stay. Your car is safe there overnight!

# WELCOME TO THE SWEPSON



### ENTERING THE MAIN GATE

• The Main Gate is off of the Chase Parking lot





### LOCATING THE ESCAPE



Once through the gate the entrance to this unit is the first door on the left.