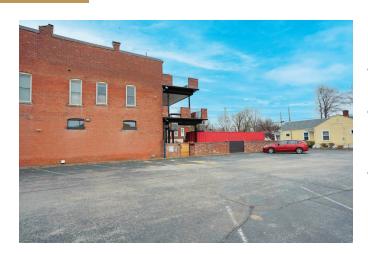

### PARKING AT CHASE BANK

- Once in the parking lot, stay left towards the three-story brick building.
- Park in a spot close to the building near the side man gate, under the decks (where the red car is in the photo).
- This parking lot is where you will park during your stay. Your car is safe there overnight!