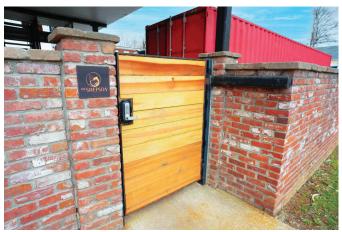

ME TO THE SWEPSON



#### **GETTING TO THE SWEPSON**

- Address: 1236 South Shelby St. Louisville, KY 40222
- The Swepson is a three-story brick building with a gold and black facade and frosted glass windows.
- Arriving on Shelby St (one way), take a right into the parking lot of the Chase Bank.



(Front view of The Swepson)



(View of The Swepson from down the street)

### PARKING AT CHASE BANK



- Once in the parking lot, stay left towards the three-story brick building.
- Park in a spot close to the building near the side man gate, under the decks (where the red car is in the photo).
- This parking lot is where you will park during your stay. Your car is safe there overnight!

# WELCOME TO THE SWEPSON



### ENTERING THE MAIN GATE

• The Main Gate is off of the Chase Parking lot





### LOCATING THE ESCAPE



Once through the gate the entrance to this unit is the first door on the left.