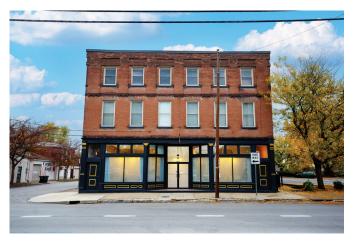

#### **GETTING TO THE SWEPSON**

- Address: 1236 South Shelby St. Louisville, KY 40222
- The Swepson is a three-story brick building with a gold and black facade and frosted glass windows.
- Arriving on Shelby St (one way), take a right into the parking lot of the Chase Bank.

(Front view of The Swepson)

(View of The Swepson from down the street)