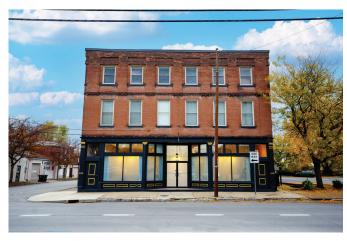

## GETTING TO THE SWEPSON

- Address: 1236 South Shelby St. Louisville, KY 40222
- The Swepson is a three-story brick building with a gold and black facade and frosted glass windows.
- Arriving on Shelby St (one way), take a right into the parking lot of the Chase Bank.

(Front view of The Swepson)

(View of The Swepson from down the street)