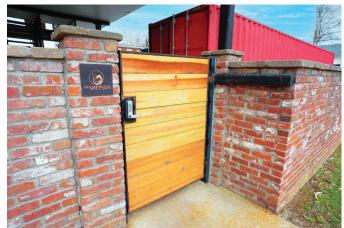

ELCOME TO THE SWEPSON



## GETTING TO THE SWEPSON

- Address: 1236 South Shelby St. Louisville, KY 40222
- The Swepson is a three-story brick building with a gold and black facade and frosted glass windows.
- Arriving on Shelby St (one way), take a right into the parking lot of the Chase Bank.



(Front view of The Swepson)



(View of The Swepson from down the street)

#### PARKING AT CHASE BANK



- Once in the parking lot, stay left towards the three-story brick building.
- Park in a spot close to the building near the side man gate, under the decks (where the red car is in the photo).
- This parking lot is where you will park during your stay. Your car is safe there overnight!

# WELCOME TO THE SWEPSON



#### ENTERING THE MAIN GATE

• The Main Gate is off of the Chase Parking lot





## LOCATING THE HIDEAWAY



- Once through the gate proceed up the outdoor steps to the **second** floor.
- Once on the second floor, use the provided door code to unlock the black door.
- The Hideaway is to the **right**; the same door code is used to unlock the door to the unit.