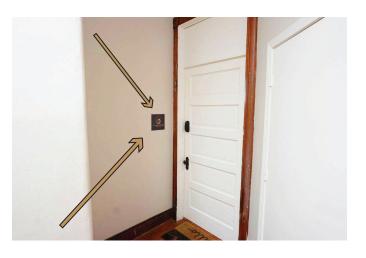

## LOCATING THE HIDEAWAY

- Once through the gate proceed up the outdoor steps to the **second** floor.
- Once on the second floor, use the provided door code to unlock the black door.
- The Hideaway is to the **right**; the same door code is used to unlock the door to the unit.