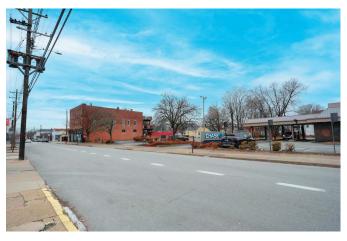

# WELCOME TO THE SWEPSON



## GETTING TO THE SWEPSON

- Address: 1236 South Shelby St. Louisville, KY 40222
- The Swepson is a three-story brick building with a gold and black facade and frosted glass windows.
- Arriving on Shelby St (one way), take a right into the parking lot of the Chase Bank.



(Front view of The Swepson)



(View of The Swepson from down the street)

#### PARKING AT CHASE BANK



- Once in the parking lot, stay left towards the three-story brick building.
- Park in a spot close to the building near the side man gate, under the decks (where the red car is in the photo).
- This parking lot is where you will park during your stay. Your car is safe there overnight!

# WELCOME TO THE SWEPSON



#### ENTERING THE MAIN GATE

• The Main Gate is off of the Chase Parking lot





## LOCATING THE HIDEAWAY



- Once through the gate proceed up the outdoor steps to the **second** floor.
- Once on the second floor, use the provided door code to unlock the black door.
- The Hideaway is to the **right**; the same door code is used to unlock the door to the unit.