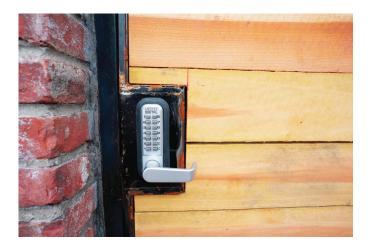

#### ENTERING THE MAIN GATE

• The Main Gate is off of the Chase Parking lot

## LOCATING THE HIDEAWAY

- Once through the gate proceed up the outdoor steps to the **second** floor.
- Once on the second floor, use the provided door code to unlock the black door.
- The Hideaway is to the **right**; the same door code is used to unlock the door to the unit.