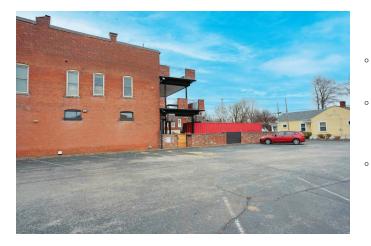

#### PARKING AT CHASE BANK

- Once in the parking lot, stay left towards the three-story brick building.
- Park in a spot close to the building near the side man gate, under the decks (where the red car is in the photo).
- This parking lot is where you will park during your stay. Your car is safe there overnight!