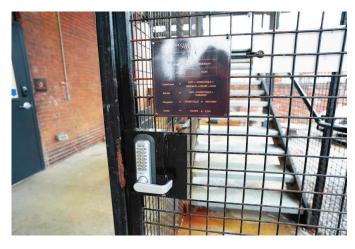

## LOCATING THE HIDEAWAY

- Once through the gate proceed up the outdoor steps to the **second** floor.
- Once on the second floor, use the provided door code to unlock the black door.
- The Hideaway is to the **right**; the same door code is used to unlock the door to the unit.