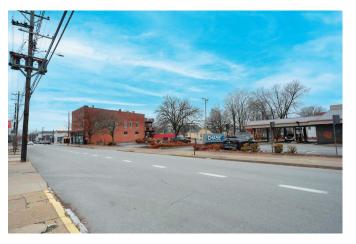

## WELCOME TO THE SWEPSON



#### **GETTING TO THE SWEPSON**

- Address: 1236 South Shelby St. Louisville, KY 40222
- The Swepson is a three-story brick building with a gold and black facade and frosted glass windows.
- Arriving on Shelby St (one way), take a right into the parking lot of the Chase Bank.



(Front view of The Swepson)



(View of The Swepson from down the street)

### PARKING AT CHASE BANK



- Once in the parking lot, stay left towards the three-story brick building.
- Park in a spot close to the building near the side man gate, under the decks (where the red car is in the photo).
- This parking lot is where you will park during your stay. Your car is safe there overnight!

# WELCOME TO THE SWEPSON



#### ENTERING THE MAIN GATE

• The Main Gate is off of the Chase Parking lot





### LOCATING THE ICON





Once through the gate proceed to the **right** back door, on the first floor, if you are looking at the back of the building