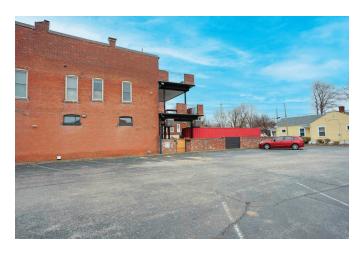

### PARKING AT CHASE BANK

- Once in the parking lot, stay left towards the three-story brick building.
- Park in a spot close to the building near the side man gate, under the decks (where the red car is in the photo).
- This parking lot is where you will park during your stay. Your car is safe there overnight!