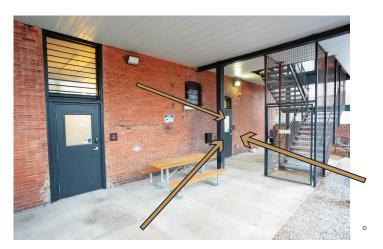

### LOCATING THE ICON

Once through the gate proceed to the **right** back door, on the first floor, if you are looking at the back of the building