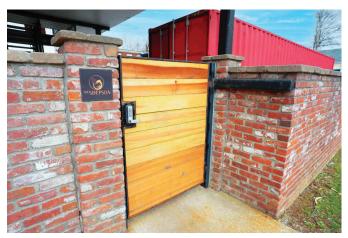

E TO THE SWEPSON



#### **GETTING TO THE SWEPSON**

- Address: 1236 South Shelby St. Louisville, KY 40222
- The Swepson is a three-story brick building with a gold and black facade and frosted glass windows.
- Arriving on Shelby St (one way), take a right into the parking lot of the Chase Bank.



(Front view of The Swepson)



(View of The Swepson from down the street)

### PARKING AT CHASE BANK



- Once in the parking lot, stay left towards the three-story brick building.
- Park in a spot close to the building near the side man gate, under the decks (where the red car is in the photo).
- This parking lot is where you will park during your stay. Your car is safe there overnight!

# WELCOME TO THE SWEPSON



#### ENTERING THE MAIN GATE

• The Main Gate is off of the Chase Parking lot





### LOCATING THE ICON





Once through the gate proceed to the **right** back door, on the first floor, if you are looking at the back of the building