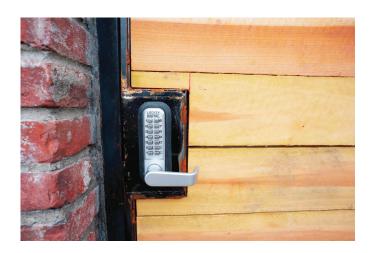

#### ENTERING THE MAIN GATE

• The Main Gate is off of the Chase Parking lot

### LOCATING THE ICON

Once through the gate proceed to the **right** back door, on the first floor, if you are looking at the back of the building