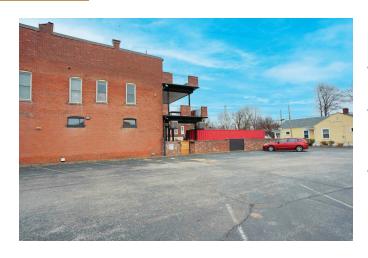

### PARKING AT CHASE BANK

- Once in the parking lot, stay left towards the three-story brick building.
- Park in a spot close to the building near the side man gate, under the decks (where the red car is in the photo).
- This parking lot is where you will park during your stay. Your car is safe there overnight!