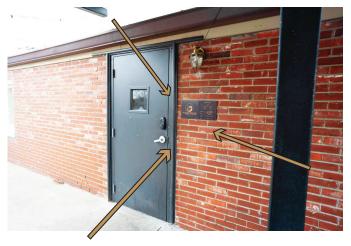

### LOCATING THE LOFT

- Once through the gate proceed up the outdoor steps to the **third** floor.
- Once on the third floor, use the provided door code to unlock the black door.