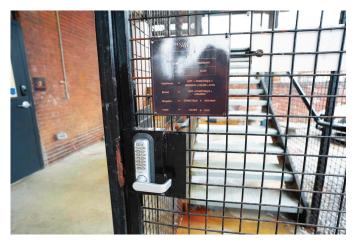

### LOCATING THE LOFT

- Once through the gate proceed up the outdoor steps to the **third** floor.
- Once on the third floor, use the provided door code to unlock the black door.