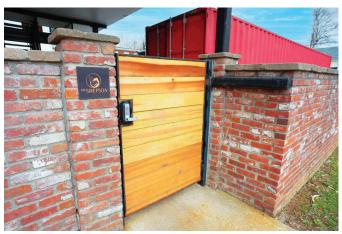

### PARKING AT CHASE BANK

- Once in the parking lot, stay left towards the three-story brick building.
- Park in a spot close to the building near the side man gate, under the decks (where the red car is in the photo).
- This parking lot is where you will park during your stay. Your car is safe there overnight!

### ENTERING THE MAIN GATE

• The Main Gate is off of the Chase Parking lot