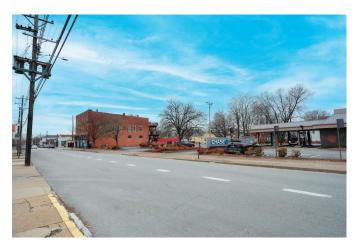

## WELCOME TO THE SWEPSON



#### **GETTING TO THE SWEPSON**

- Address: 1236 South Shelby St. Louisville, KY 40222
- The Swepson is a three-story brick building with a gold and black facade and frosted glass windows.
- Arriving on Shelby St (one way), take a right into the parking lot of the Chase Bank.



(Front view of The Swepson)



(View of The Swepson from down the street)

### PARKING AT CHASE BANK



- Once in the parking lot, stay left towards the three-story brick building.
- Park in a spot close to the building near the side man gate, under the decks (where the red car is in the photo).
- This parking lot is where you will park during your stay. Your car is safe there overnight!

# WELCOME TO THE SWEPSON



### ENTERING THE MAIN GATE

• The Main Gate is off of the Chase Parking lot





### LOCATING THE LOFT



- Once through the gate proceed up the outdoor steps to the **third** floor.
- Once on the third floor, use the provided door code to unlock the black door.