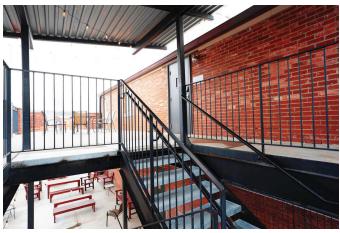

### LOCATING THE LOFT

- Once through the gate proceed up the outdoor steps to the **third** floor.
- Once on the third floor, use the provided door code to unlock the black door.