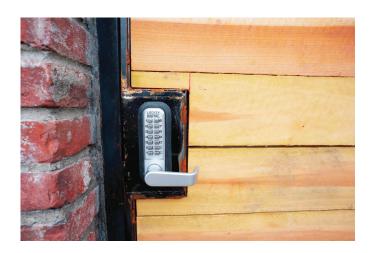

### LOCATING THE LOFT

- Once through the gate proceed up the outdoor steps to the **third** floor.
- Once on the third floor, use the provided door code to unlock the black door.