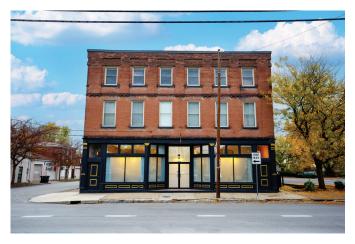

#### **GETTING TO THE SWEPSON**

- Address: 1236 South Shelby St. Louisville, KY 40222
- The Swepson is a three-story brick building with a gold and black facade and frosted glass windows.
- Arriving on Shelby St (one way), take a right into the parking lot of the Chase Bank.

(Front view of The Swepson)

(View of The Swepson from down the street)