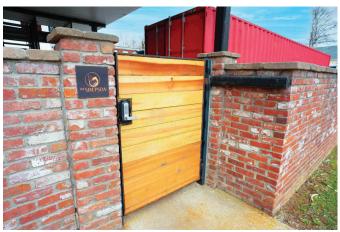

#### ENTERING THE MAIN GATE

• The Main Gate is off of the Chase Parking lot

### PARKING AT CHASE BANK

- Once in the parking lot, stay left towards the three-story brick building.
- Park in a spot close to the building near the side man gate, under the decks (where the red car is in the photo).
- This parking lot is where you will park during your stay. Your car is safe there overnight!