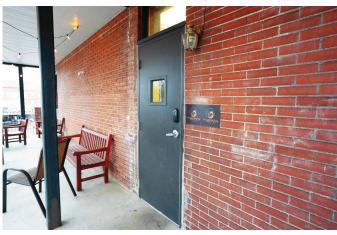

right into the parking lot of the Chase Bank.



(Front view of The Swepson)



(View of The Swepson from down the street)

### PARKING AT CHASE BANK



- Once in the parking lot, stay left towards the three-story brick building.
- Park in a spot close to the building near the side man gate, under the decks (where the red car is in the photo).
- This parking lot is where you will park during your stay. Your car is safe there overnight!

# WELCOME TO THE SWEPSON



#### ENTERING THE MAIN GATE

• The Main Gate is off of the Chase Parking lot





### LOCATING THE RETREAT



- Once through the gate proceed up the outdoor steps to the **second** & **third** floor.
- The units use the same door code to unlock all the doors to the units.
- You have access to all of the second and third floor!



(View of door on second floor)



(View of door on third floor)