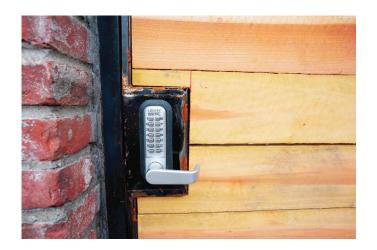

### LOCATING THE RETREAT

- Once through the gate proceed up the outdoor steps to the **second** & **third** floor.
- The units use the same door code to unlock all the doors to the units.
- You have access to all of the second and third floor!

(View of door on second floor)

(View of door on third floor)