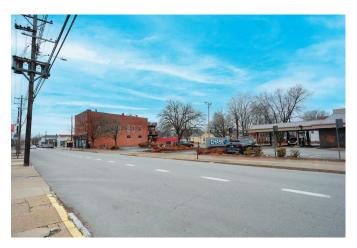

(Front view of The Swepson)

(View of The Swepson from down the street)

### PARKING AT CHASE BANK

- Once in the parking lot, stay left towards the three-story brick building.
- Park in a spot close to the building near the side man gate, under the decks (where the red car is in the photo).
- This parking lot is where you will park during your stay. Your car is safe there overnight!