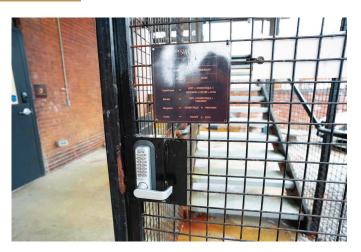

### LOCATING THE RETREAT

- Once through the gate proceed up the outdoor steps to the **second** & **third** floor.
- The units use the same door code to unlock all the doors to the units.
- You have access to all of the second and third floor!